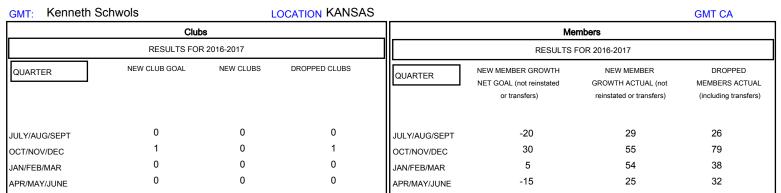

## MONTHLY MEMBERSHIP PROGRESS REPORT

## District 17 A

Results as of: 5/31/2017







| DROPPED CLUBS: 1  DROPPED MEMBERS |          | 50 CLUBS OF 84 ADDED 1 OR MORE NEW MEMBERS | GENDER DISTRI<br>MALE<br>FEMALE | BUTION<br>1,308 (70.51%)<br>547 (29.49%) |     |
|-----------------------------------|----------|--------------------------------------------|---------------------------------|------------------------------------------|-----|
| DECEASED                          | 27       | CLICK HERE FOR CUMULATIVE                  | TOTAL FAMILY UNIT MEMBERS       |                                          | 418 |
| CLUB CANCELLED OTHER              | 9<br>139 | MEMBERSHIP DATA                            | FAMILY MEMBERS PAYING HALF 2'   |                                          | 212 |
| TOTAL                             | 175      |