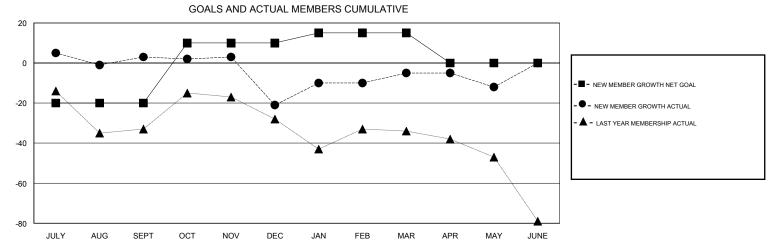

## MONTHLY MEMBERSHIP PROGRESS REPORT

## District 17 A

Results as of: 5/31/2017







| DROPPED CLUBS: 1  DROPPED MEMBERS |          | 50 CLUBS OF 84 ADDED 1 OR MORE NEW MEMBERS | GENDER DISTRI<br>MALE<br>FEMALE | BUTION<br>1,308 (70.51%)<br>547 (29.49%) |     |
|-----------------------------------|----------|--------------------------------------------|---------------------------------|------------------------------------------|-----|
| DECEASED                          | 27       | CLICK HERE FOR CUMULATIVE                  | TOTAL FAMILY UNIT MEMBERS       |                                          | 418 |
| CLUB CANCELLED OTHER              | 9<br>139 | MEMBERSHIP DATA                            | FAMILY MEMBERS PAYING HALF 2'   |                                          | 212 |
| TOTAL                             | 175      |